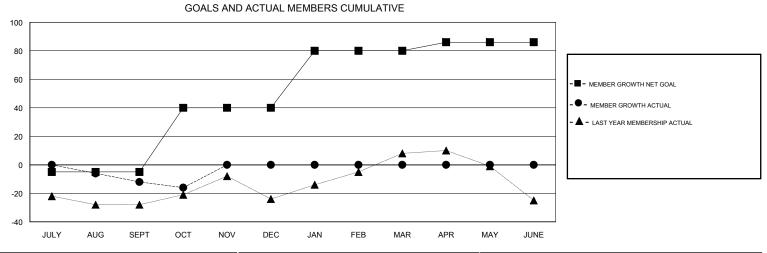

## MONTHLY MEMBERSHIP PROGRESS REPORT

## District A 15

Results as of: 10/31/2018







| DROPPED CLUBS: 0 |    | 11 CLUBS OF 59 ADDED 1 OR MORE<br>NEW MEMBERS | GENDER DISTRIBUTION           MALE         1,086 (74.49%)           FEMALE         372 (25.51%) |                   |     |
|------------------|----|-----------------------------------------------|-------------------------------------------------------------------------------------------------|-------------------|-----|
| DROPPED MEMBERS  |    |                                               | Women Percentage Fisca                                                                          | ıl Year Goal: 25% |     |
| DECEASED         | 7  | CLICK HERE FOR CUMULATIVE MEMBERSHIP DATA     | TOTAL FAMILY UNIT MEMBERS                                                                       |                   | 176 |
| CLUB