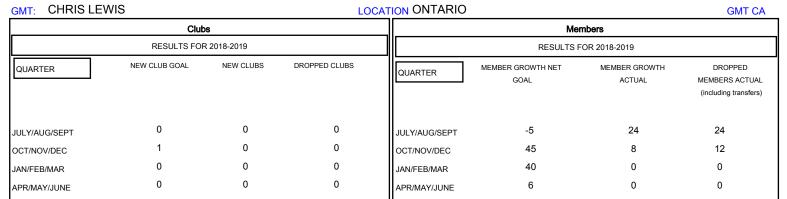

## MONTHLY MEMBERSHIP PROGRESS REPORT

## District A 15

Results as of: 10/31/2018







| DROPPED CLUBS: 0 |    | 11 CLUBS OF 59 ADDED 1 OR MORE<br>NEW MEMBERS | GENDER DISTRIBUTION           MALE         1,086 (74.49%)           FEMALE         372 (25.51%) |                   |     |
|------------------|----|-----------------------------------------------|-------------------------------------------------------------------------------------------------|-------------------|-----|
| DROPPED MEMBERS  |    |                                               | Women Percentage Fisca                                                                          | ıl Year Goal: 25% |     |
| DECEASED         | 7  | CLICK HERE FOR CUMULATIVE MEMBERSHIP DATA     | TOTAL FAMILY UNIT MEMBERS                                                                       |                   | 176 |
|